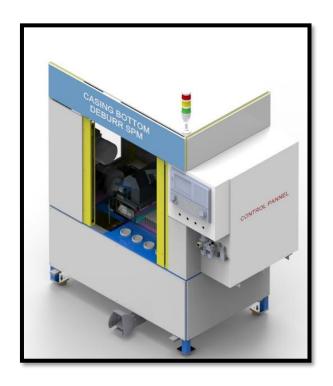

#### **CNC Controlled Casing Deburring Machine**

•A CNC controlled Lathe machine developed, dedicatedly for deburring operation of casing.

Our Production.