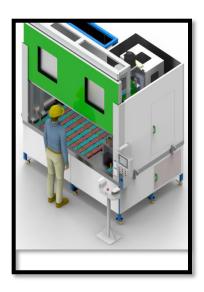

#### **ID OD Sizing SPM**

- This machine is designed to simultaneously Resize the ID and OD of the component.
- Ovality generated due to welding operations on the shell can be corrected.
- Total 4 hydraulic cylinders are used 2 for each station all of the hydraulic cylinders are used in closed loop system and feedback of motion is received through laser distance sensors the cylinders are controlled with a rapid feed valve system and position can be controlled in an accuracy of 200 microns.
- The machine is equired with a auto calibration device to ensure accuracy of distance feedback during long operations.
- Since tooling weight is about 40 kg thus the machine is also equipped with 500 kg crane.