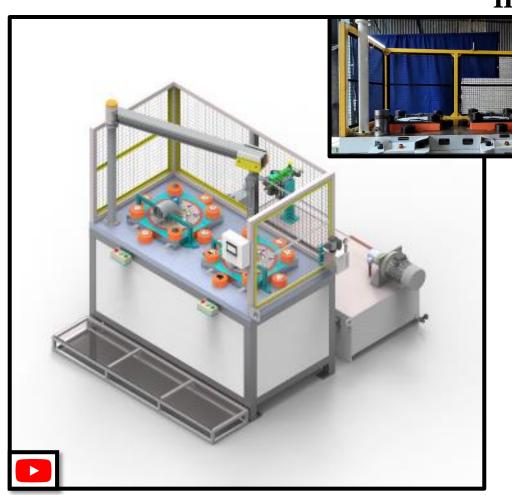

#### **ID OD Sizing SPM**

- This machine is designed to simultaneously Resize the ID and OD of the component.
- Ovality generated due to welding operations on the shell can be corrected.
- Total 4 hydraulic cylinders are used 2 for each station all of the hydraulic cylinders are used in closed loop system and feedback of motion is received through laser distance sensors the cylinders are controlled with a rapid feed valve system and position can be controlled in an accuracy of 200 microns.
- The machine is equired with a auto calibration device to ensure accuracy of distance feedback during long operations.
- Since tooling weight is about 40 kg thus the machine is also equipped with 500 kg crane.