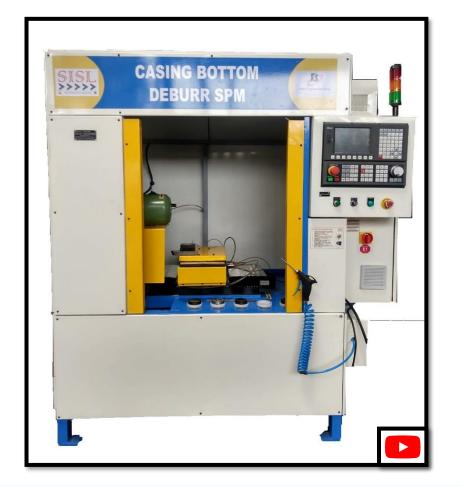

#### **CNC Controlled Casing Deburring Machine**

•A CNC controlled Lathe machine developed, dedicatedly for deburring operation of casing.

Our Production.