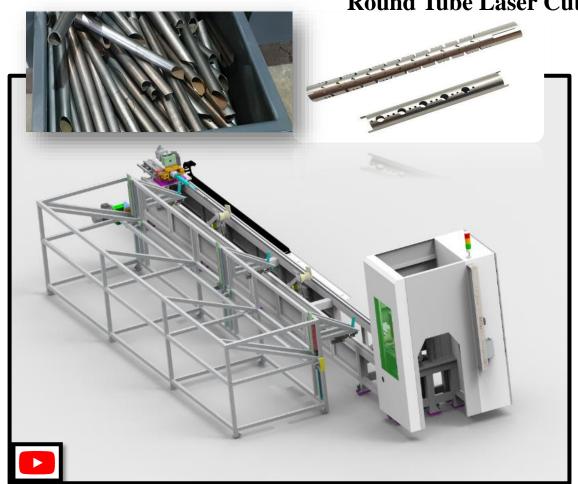

**Explore Our Products For Exhaust System..** 

www.sislpune.com

marketing@sislpune.com

- Dimension: 9.6 x 2.5 x 3.5 mtr.
- Cycle time for cutting 600 mm long pipe with end notches is 10 sec
- We have incorporated special id holding main chuck so that we can utilize the pipe up to the last end ensuring that only 150 mm of scrap remains
- We have utilized a 3 jaw self centering chuck as the mid chuck with pre set jaws to ensure exact concentricity of pipes held
- This machine is equipped with an automatic loading system for bulk pipe storage. The machine loads the pipe automatically and produces precise, burr-free cuts to meet desired shapes or sizes.