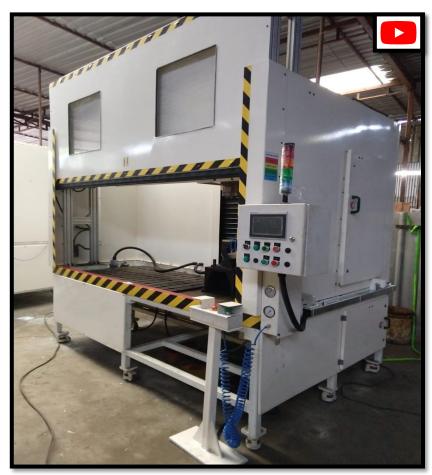

#### **ID OD Sizing SPM**

- This machine is designed to simultaneously Resize the ID and OD of the component.
- Ovality generated due to welding operations on the shell can be corrected.
- Total 4 hydraulic cylinders are used 2 for each station all of the hydraulic cylinders are used in closed loop system and feedback of motion is received through laser distance sensors the cylinders are controlled with a rapid feed valve system and position can be controlled in an accuracy of 200 microns.
- The machine is equired with a auto calibration device to ensure accuracy of distance feedback during long operations.
- Since tooling weight is about 40 kg thus the machine is also equipped with 500 kg crane.